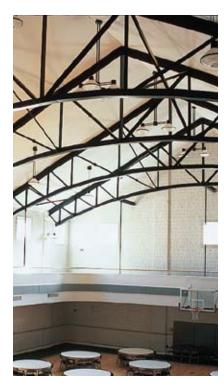

### Where High Hide is Essential and Cleaning Impractical

Pro Industrial<sup>™</sup> Multi-Surface Acrylic is specifically engineered to provide high hide and good stain resistance. This interior/exterior, self-priming, waterborne gloss acrylic can be applied to marginally clean surfaces, making it ideal for use on walls and ceilings found in warehouses, manufacturing structures, schools, hospitals, hotels, commercial buildings and industrial sites, where a thorough cleaning is impractical. It provides excellent color and gloss retention and is great for use on a variety of substrates.