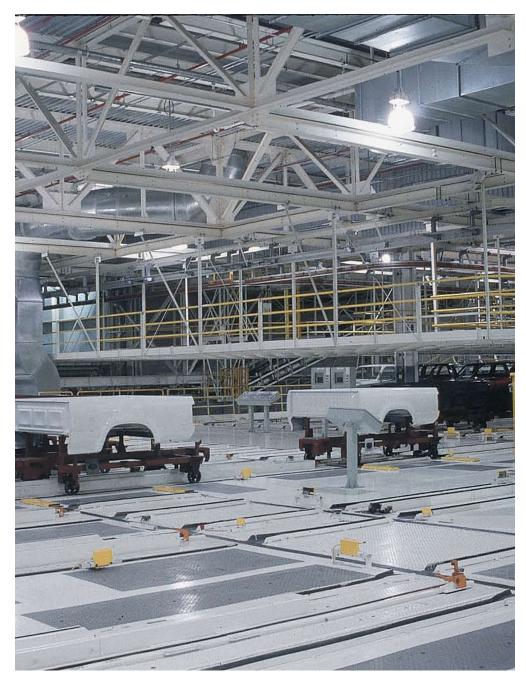

### **One Product for Multiple Substrates**

Pro Industrial<sup>™</sup> Multi-Surface Acrylic is a dryfall-type coating that provides alkyd-like hardness. It is ideal when multiple substrates need to be painted, but only one product purchase is desired. It is available in a wide range of colors. This low-odor, low-VOC, fast-drying gloss acrylic is easy to apply by brush, roll or spray and is intended for interior and exterior use on marginally prepared surfaces.